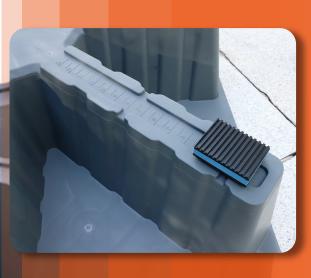

- Integrated design enhances load-bearing capacity and facilitates easier installation, significantly reducing installation time.
- Snowflake pattern support frame elevates the equipment by 8", preventing extensive coverage by accumulated snow.
- Stackable design ensures a tight fit, optimizing transportation, saving space, and reducing freight costs.
- Built-in measurement helps to directly confirm the length when adjusting.
- Made from high-performance polypropylene, it is durable under UV exposure and extreme weather conditions.
- Features include 8 knock-out holes for easy drilling and 8 adjustable anti-vibration pads for improved stability, noise reduction, and equipment efficiency.