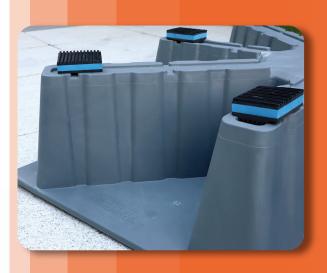

- Integrated design enhances load-bearing capacity and facilitates easier installation, significantly reducing installation time.
- Snowflake pattern support frame elevates the equipment by 8", preventing extensive coverage by accumulated snow.
- Stackable design ensures a tight fit, optimizing transportation, saving space, and reducing freight costs.
- Built-in measurement helps to directly confirm the length when adjusting.
- Made from high-performance polypropylene, it is durable under UV exposure and extreme weather conditions.
- Features include 8 knock-out holes for easy drilling and 8 adjustable anti-vibration pads for improved stability, noise reduction, and equipment efficiency.