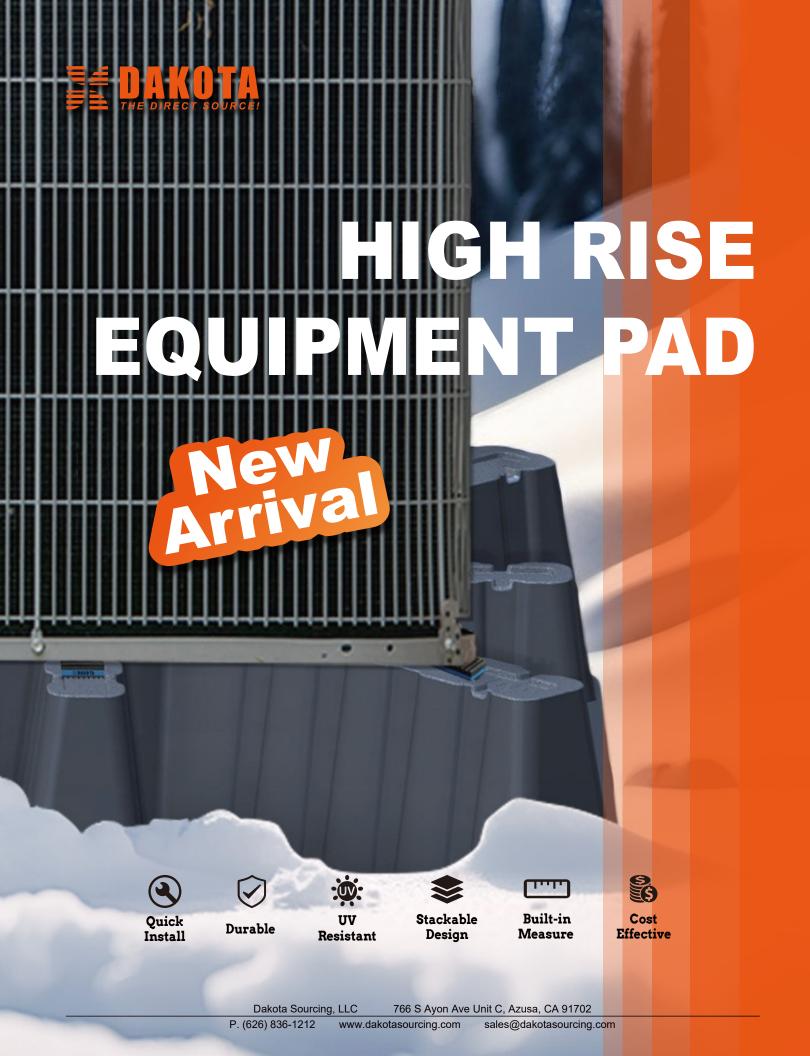

- Integrated design enhances load-bearing capacity and facilitates easier installation, significantly reducing installation time.
- Snowflake pattern support frame elevates the equipment by 8", preventing extensive coverage by accumulated snow.
- Stackable design ensures a tight fit, optimizing transportation, saving space, and reducing freight costs.
- Built-in measurement helps to directly confirm the length when adjusting.
- Made from high-performance polypropylene, it is durable under UV exposure and extreme weather conditions.
- Features include 8 knock-out holes for easy drilling and 8 adjustable anti-vibration pads for improved stability, noise reduction, and equipment efficiency.