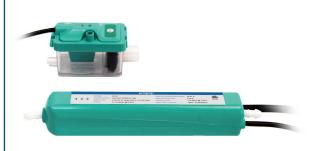

## **Z20 MINI-SPLIT CONDENSATE PUMP**

### **General Properties**

Power supply: 100-240V AC 50/60Hz <4W</li>

Max.flow: 18L(4.76 gal)/H, range from 12-18L(3.17-4.76 gal)/H

• Max.recommended head: 12m (39.37 ft)

• Max.suction lift: 2m (6.56 ft)

Max.unit output: 16KW / 54,600 Btu/h
Max.water temperature: 40°C (104°F)
Discharge tube: 6mm (1/4 in) ID