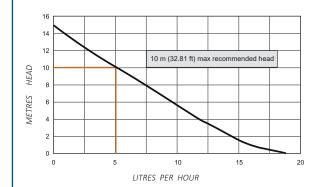

#### Performance Data

### **General Properties**

Power supply: 100-240V AC 50/60Hz <4W</li>

Max.flow: 18L(4.76 gal)/H, range from 12-18L(3.17-4.76 gal)/H

• Max.recommended head: 12m (39.37 ft)

• Max.suction lift: 2m (6.56 ft)

Max.unit output: 16KW / 54,600 Btu/h
Max.water temperature: 40°C (104°F)
Discharge tube: 6mm (1/4 in) ID