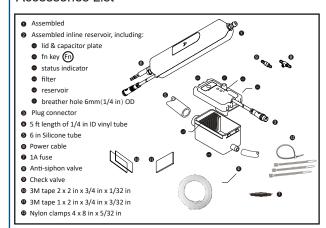

tu/h
Max.water temperature: 40°C (104°F)
Discharge tube: 6mm (1/4 in) ID

Class: II appliance

• Protection: Fully potted, IP-45

# Specification

| Item No. | Description                                               | Std. Pkg | U/M |
|----------|-----------------------------------------------------------|----------|-----|
| 18101    | Z20 Mini-split Pump,<br>Upgrade Sensor, Dual Vol, 5.3 GPH | 1        | EA  |

#### **Features**

- The pump operates with low noise, ensuring a quiet environment.
- It uses a capacitive sensor for safe and reliable water detection.
- · Large flow capacity allows efficient drainage of condensate water.
- · Automatic flow adjustment minimizes noise and extends pump lifespan.
- The design enables convenient cleaning and maintenance.



#### Accessories List



#### Performance Data