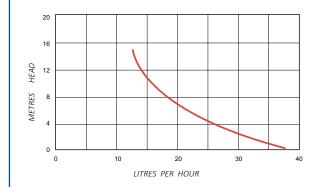

#### Performance Data

## **General Properties**

Power supply: 100-240V AC 50/60Hz <4W</li>

Max.flow: 40L(10.57 gal)/H, range from 20-40L(5.28-10.57 gal)/H

• Max.recommended head: 20m (65.62 ft)

• Max.suction lift: 2m (6.56 ft)