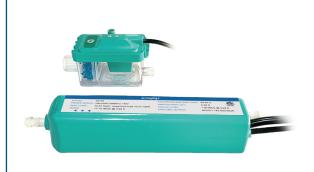

# **Z40 MINI-SPLIT CONDENSATE PUMP**

## **General Properties**

Power supply: 100-240V AC 50/60Hz <4W</li>

Max.flow: 40L(10.57 gal)/H, range from 20-40L(5.28-10.57 gal)/H

• Max.recommended head: 20m (65.62 ft)

• Max.suction lift: 2m (6.56 ft)

Max.unit output: 46KW / 157,000 Btu/h
Max.water temperature: 40°C (104°F)

• Discharge tube: 6mm (1/4 in) ID

· Class: II appliance

Protection: Fully potted, IP-45