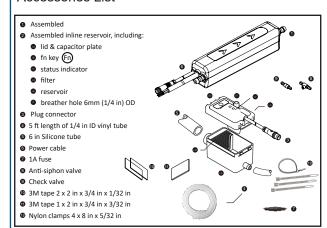

it output: 46KW / 157,000 Btu/h
Max.water temperature: 40°C (104°F)

• Discharge tube: 6mm (1/4 in) ID

· Class: II appliance

Protection: Fully potted, IP-45

## Specification

| Item No. | Description                                                | Std. Pkg | U/M |
|----------|------------------------------------------------------------|----------|-----|
| 18102    | Z40 Mini-split Pump,<br>Upgrade Sensor, Dual Vol, 10.6 GPH | 1        | EA  |

### **Features**

- · Operates with low noise for a quiet environment.
- Features safe and reliable water detection using a capacitive sensor.
- Offers large flow capacity for efficient condensate drainage.
- Automatic flow adjustment reduces noise and extends pump lifespan.
- Designed for easy cleaning and maintenance.



#### Accessories List



#### Performance Data