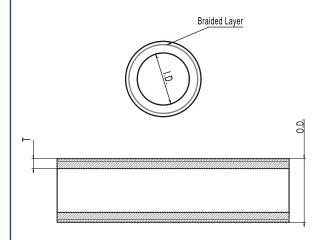

### Specification

| Item No. | I.D<br>(inch) | O.D.<br>(inch) | Wall Thickness<br>(inch) | W.P. PSI | B.P. PSI | Hardness | Length (feet) | U/M | Std.<br>Pkg. |
|----------|---------------|----------------|--------------------------|----------|----------|----------|---------------|-----|--------------|
| 12407    | 0.250         | 0.447          | 0.098                    | 200      | 800      | 90       | 50 (±3%)      | RL  | 1            |
| 12408    | 0.375         | 0.572          | 0.098                    | 200      | 800      | 90       | 50 (±3%)      | RL  | 1            |
| 12409    | 0.500         | 0.697          | 0.098                    | 150      | 600      | 90       | 50 (±3%)      | RL  | 1            |
| 12410    | 0.625         | 0.822          | 0.098                    | 150      | 600      | 90       | 50 (±3%)      | RL  | 1            |
| 12411    | 0.750         | 0.986          | 0.118                    | 150      | 600      | 90       | 50 (±3%)      | RL  | 1            |