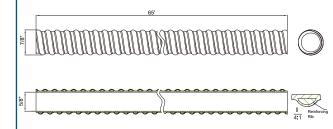

## Specification

| Item No. | Description                       | Std. Pkg | U/M |
|----------|-----------------------------------|----------|-----|
| 33505    | 5/8" X 65' Smooth Bore Drain Hose | 1        | RL  |