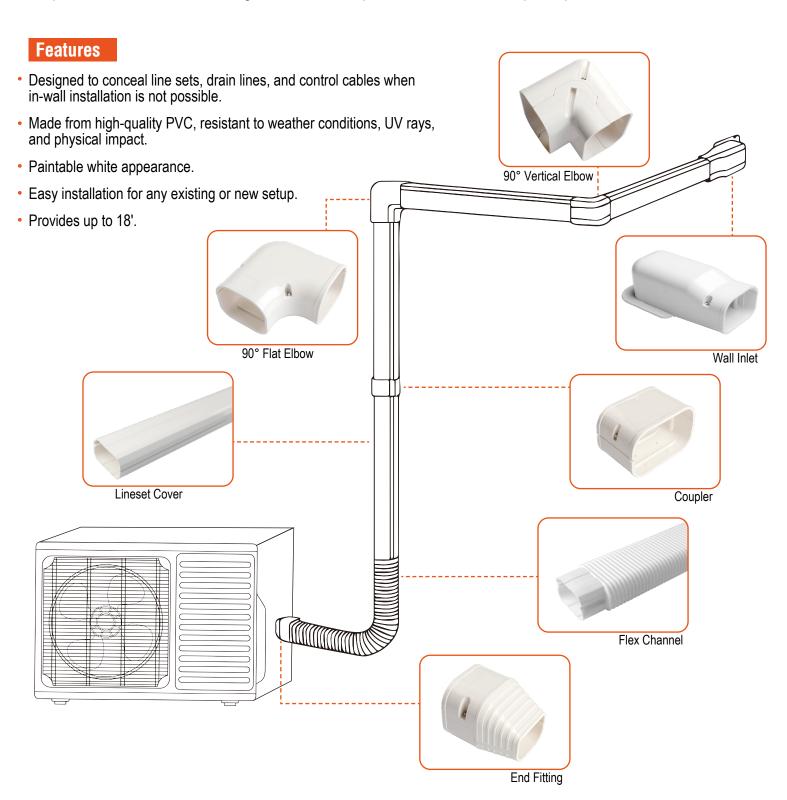

# **LINESET COVER KITS**

COMMING

Essential accessory for HVAC system maintenance and appearance.

| Item No. | Specifications                    | U/M | Std. Pkg. |
|----------|-----------------------------------|-----|-----------|
| 18481W   | 3" Lineset Cover 16 ft Kit, White | KT  | 1         |
| 18482W   | 4" Lineset Cover 16 ft Kit, White | KT  | 1         |

Including: 4' Lineset Covers \* 4, 2' Flex Channel \* 1, 90° Flat Elbow \* 1, 90° Vertical Elbow \* 1, Couplers \* 3, Wall Inlet \* 1, End Fitting \* 1, Individual components are available for separate purchase.