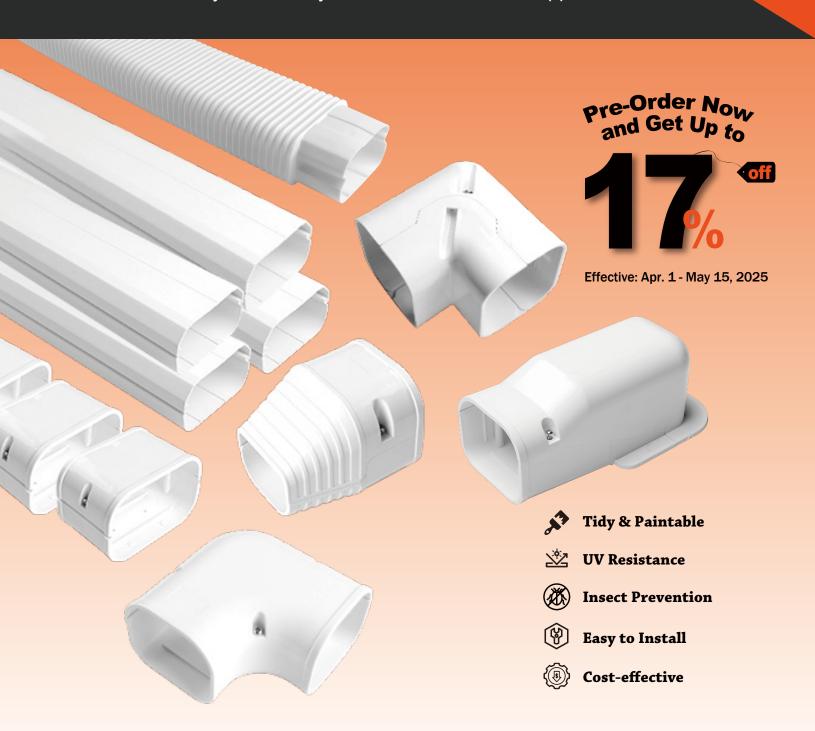

# **LINESET COVER KITS**

COMMING

Essential accessory for HVAC system maintenance and appearance.

| Item No. | Specifications                    | U/M | Std. Pkg. |
|----------|-----------------------------------|-----|-----------|
| 18481W   | 3" Lineset Cover 16 ft Kit, White | KT  | 1         |
| 18482W   | 4" Lineset Cover 16 ft Kit, White | KT  | 1         |

Including: 4' Lineset Covers \* 4, 2' Flex Channel \* 1, 90° Flat Elbow \* 1, 90° Vertical Elbow \* 1, Couplers \* 3, Wall Inlet \* 1, End Fitting \* 1, Individual components are available for separate purchase.

#### PRE-ORDER LINESET COVER KITS PROGRAM

Effective: 04/01/2025 to 05/15/2025

#### Discount Details

Participants are entitled to the following discounts on purchases of Eligible Products within the validity period:

| QTY of Kits | Discount |  |
|-------------|----------|--|
| 1 to 5      | 5%       |  |
| 6 to 10     | 8%       |  |
| 11 to 20    | 12%      |  |
| 21 or More  | 15%      |  |