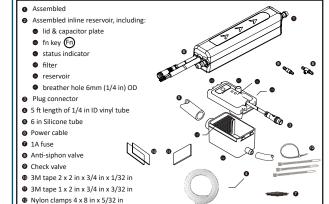

utput: 46KW / 157,000 Btu/h
Max.water temperature: 40°C (104°F)

• Discharge tube: 6mm (1/4 in) ID

· Class: II appliance

• Protection: Fully potted, IP-45

# Specification

| Item No. | Description                                                | Std. Pkg | U/M |
|----------|------------------------------------------------------------|----------|-----|
| 18102    | Z40 Mini-split Pump,<br>Upgrade Sensor, Dual Vol, 10.6 GPH | 1        | EA  |

#### **Features**

- · Operates with low noise for a quiet environment.
- Features safe and reliable water detection using a capacitive sensor.
- Offers large flow capacity for efficient condensate drainage.
- · Automatic flow adjustment reduces noise and extends pump lifespan.
- Designed for easy cleaning and maintenance.



#### Accessories List



#### Performance Data