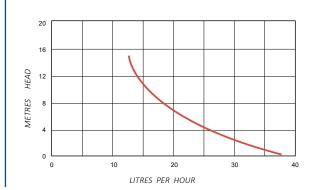

#### Performance Data

## **General Properties**

Power supply: 100-240V AC 50/60Hz <4W</li>

Max.flow: 40L(10.57 gal)/H, range from 20-40L(5.28-10.57 gal)/H

• Max.recommended head: 20m (65.62 ft)

• Max.suction lift: 2m (6.56 ft)