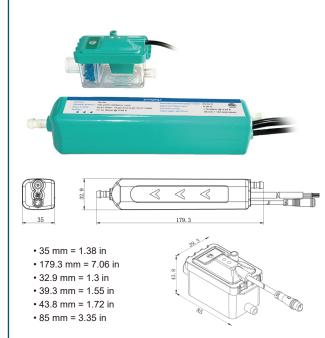

## **General Properties**

Power supply: 100-240V AC 50/60Hz <4W</li>

Max.flow: 40L(10.57 gal)/H, range from 20-40L(5.28-10.57 gal)/H

• Max.recommended head: 20m (65.62 ft)

• Max.suction lift: 2m (6.56 ft)

Max.unit output: 46KW / 157,000 Btu/h
Max.water temperature: 40°C (104°F)

• Discharge tube: 6mm (1/4 in) ID

· Class: II appliance

• Protection: Fully potted, IP-45