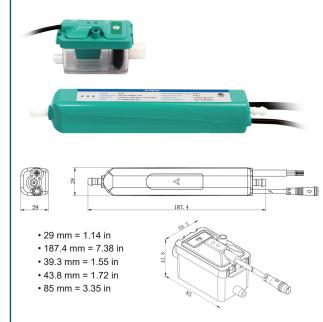

## **General Properties**

Power supply: 100-240V AC 50/60Hz <4W</li>

Max.flow: 18L(4.76 gal)/H, range from 12-18L(3.17-4.76 gal)/H

• Max.recommended head: 12m (39.37 ft)

• Max.suction lift: 2m (6.56 ft)

Max.unit output: 16KW / 54,600 Btu/h
 Max.water temperature: 40°C (104°F)

• Discharge tube: 6mm (1/4 in) ID

· Class: II appliance

• Protection: Fully potted, IP-45