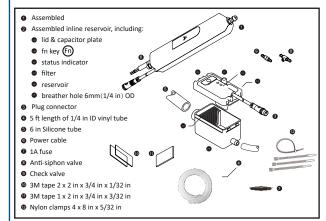

Max.water temperature: 40°C (104°F)

• Discharge tube: 6mm (1/4 in) ID

· Class: II appliance

• Protection: Fully potted, IP-45

# Specification

| Item No. | Description                                               | Std. Pkg | U/M |
|----------|-----------------------------------------------------------|----------|-----|
| 18101    | Z20 Mini-split Pump,<br>Upgrade Sensor, Dual Vol, 5.3 GPH | 1        | EA  |

#### **Features**

- The pump operates with low noise, ensuring a quiet environment.
- It uses a capacitive sensor for safe and reliable water detection.
- Large flow capacity allows efficient drainage of condensate water.
- · Automatic flow adjustment minimizes noise and extends pump lifespan.
- The design enables convenient cleaning and maintenance.



#### Accessories List



#### Performance Data