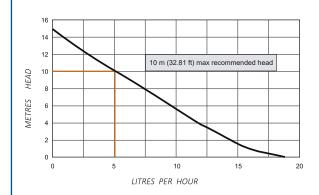

#### Performance Data

## **General Properties**

Power supply: 100-240V AC 50/60Hz <4W</li>

Max.flow: 18L(4.76 gal)/H, range from 12-18L(3.17-4.76 gal)/H

• Max.recommended head: 12m (39.37 ft)

• Max.suction lift: 2m (6.56 ft)

Max.unit output: 16KW / 54,600 Btu/h
 Max.water temperature: 40°C (104°F)